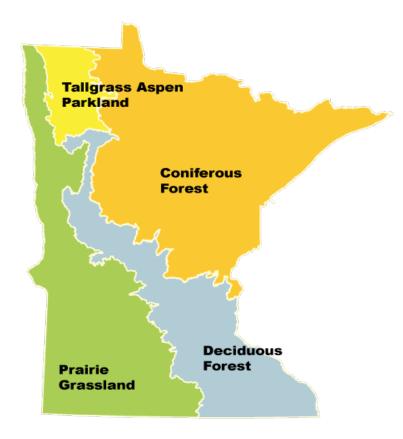

## Big Woods, Big Leaves Nature Exploration

| Name: |  |
|-------|--|
|       |  |

Explore the **deciduous forest biome** of Minnesota through examining specimens of plants and animals!

## Vocabulary

**Deciduous Forest:** A forest in which trees lose their leaves during autumn.

**Biome:** A large community of plants and animals defined by environmental conditions

**Specimen:** An animal, mineral, or plant that is used for research or study



Minnesota's Deciduous Forest biome runs through the middle of the state.

## Activity

Find an animal **specimen** that lives in the deciduous forest, then answer the questions in each box.

| Observe the Specimen                              |  |  |
|---------------------------------------------------|--|--|
| What do you notice about it? (Color, shape, Size) |  |  |
|                                                   |  |  |
|                                                   |  |  |
|                                                   |  |  |
|                                                   |  |  |
|                                                   |  |  |
|                                                   |  |  |
|                                                   |  |  |
| Creat